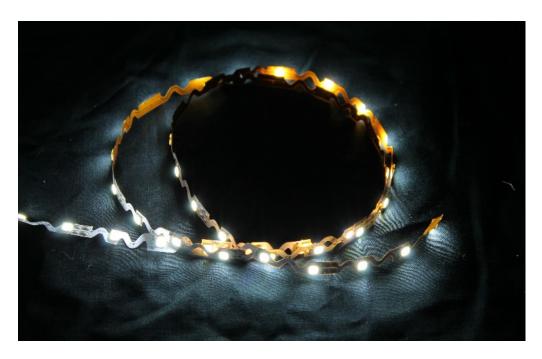

## Zeta Zig-Zag LED Strip

The Zeta Zig-Zag LED Strip provides attractive, even illumination for a wide range of signage applications including; halo effect signage, exhibitions and moulded letters or shapes.

The strip is available in 3m rolls, but can be cut every three LED chips making the solution versatile and adaptable. Uniquely, the strip is arranged in zig-zags which enables the user to manipulate the lighting around corners, a key differentiating feature from other types of LED strip.