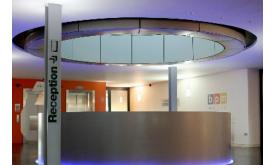

## Zeta Zig-Zag LED Strip

The Zeta Zig-Zag LED Strip provides attractive, even illumination for a wide range of signage applications including; halo effect signage, exhibitions and moulded letters or shapes.

## Applications:

- Interior
- Exterior
- Halo effect signage
- Exhibition illumination
- Back-lit 3D letters
- Staircases
- Archways
- Emergency exits

| Specifications                  |                              |
|---------------------------------|------------------------------|
| Dimensions (mm)                 | 3000 x 6 x 1                 |
| Wattage (W)                     | 0.2W per chip                |
| Number of LED chips (per metre) | 72                           |
| Lumen Output (lm)               | 1620lm                       |
| Colour Rendering Index (CRI)    | >80                          |
| Colour Temperature (CCT)        | 6000-6500K**                 |
| Warranty                        | 3 Years*                     |
| IP Rating                       | Optional IP66 coating        |
| Beam Angle                      | 120°                         |
| Average Rated Life              | 39,500 hrs                   |
| Operating Temperature (°C)      | -20 - +70°C                  |
| Input Voltage (V)               | 12V                          |
| Bezel Colour                    | White (front), Orange (back) |
| Dimmable (y/n)                  | N                            |
| Emergency (y/n)                 | N                            |