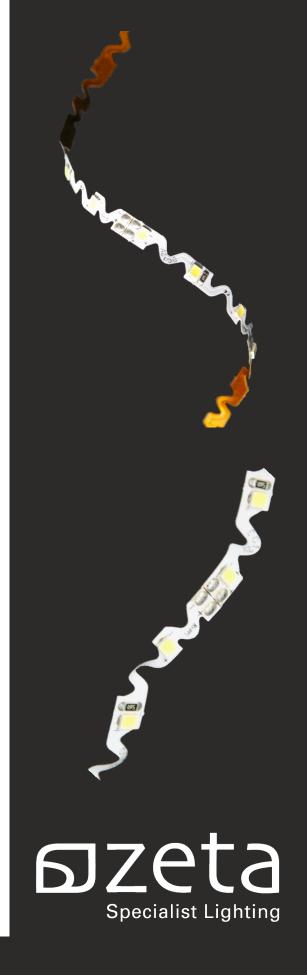

## Zeta Zig-Zag LED Strip

The Zeta Zig-Zag LED Strip provides attractive, even illumination for a wide range of signage applications including; halo effect signage, exhibitions and moulded letters or shapes.

The strip is available in 3m rolls, but can be cut every three LED chips making the solution versatile and adaptable. Uniquely, the strip is arranged in zig-zags which enables the user to manipulate the lighting around corners, a key differentiating feature from other types of LED strip.

With the option to become IP66 rated, using a specially developed sealing spray, the Zeta Zig-Zag LED Strip can be used in both interior and exterior situations to suit the demands of the application.

## Features:

- Easy to use
- Even illumination
- Versatile
- Adaptable
- Available in 3m rolls
- IP66 rated (optional)
- Energy and cost saving